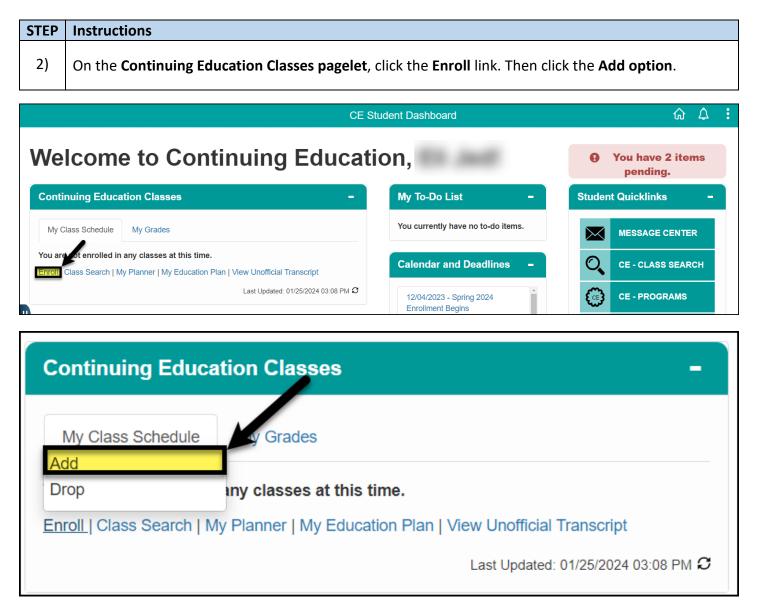

#### INSTRUCTIONS

| STEP | Instructions                                                                      |
|------|-----------------------------------------------------------------------------------|
| 1)   | Log into your mySDCCD account and click on your <b>CE Student Dashboard</b> tile. |